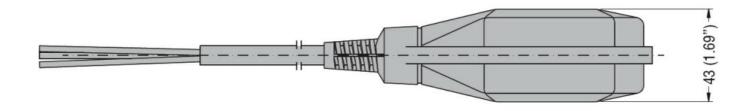

| Product designation Product type designati Function | ion                   |     |        | Float switches for<br>grey water<br>LVFSN1<br>Emptying or filling |
|-----------------------------------------------------|-----------------------|-----|--------|-------------------------------------------------------------------|
| Counterweights                                      |                       |     |        |                                                                   |
| Counterweight                                       |                       |     |        | External (provided with the float switch)                         |
| Activation angle                                    |                       |     |        | 45°                                                               |
| Relay outputs                                       |                       |     |        |                                                                   |
| Number of relays                                    |                       |     | Nr.    | 1                                                                 |
| Contact arrangement                                 |                       |     |        | 1 changeover<br>contact C/O-<br>SPDT                              |
| Rated operational volta                             | age AC (IEC)          |     | VAC    | 250                                                               |
| Contact ratings                                     |                       |     |        | AC1 10A<br>250VAC AC15<br>8A 250VAC                               |
| Connections                                         |                       |     |        |                                                                   |
| Maximum cable lenght                                | l .                   |     | m / ft | 20                                                                |
| Ambient conditions                                  |                       |     |        |                                                                   |
| Temperature                                         |                       |     |        |                                                                   |
|                                                     | Operating temperature |     |        |                                                                   |
|                                                     |                       | max | °C     | +50                                                               |
|                                                     | Storage temperature   |     | 2.0    |                                                                   |
|                                                     |                       | max | °C     | +80                                                               |
| Maximum operating pressure                          |                       |     | bar    | 3                                                                 |
| Maximum installation d                              | deptn                 |     | m      | 30                                                                |
| Housing  Cable material                             |                       |     |        | Neoprene H07<br>RN-F3X1                                           |
| Float casing material                               |                       |     |        | Polypropylene                                                     |
| IEC degree of protection                            |                       |     |        | IP68                                                              |
| Weight                                              |                       |     | g      | 2480                                                              |
| Dimensions [mm (in)]                                |                       |     |        |                                                                   |