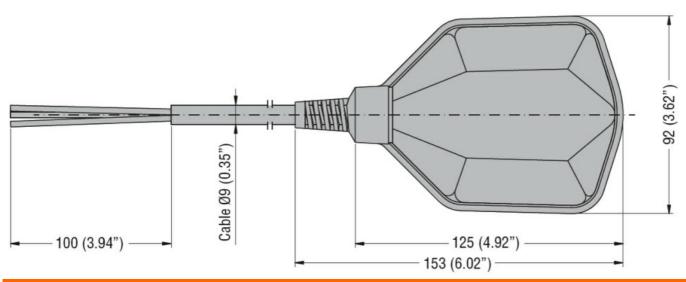

| Product designation Product type designati Function | ion                   |     |        | Float switches for<br>grey water<br>LVFSN1<br>Emptying or filling |
|-----------------------------------------------------|-----------------------|-----|--------|-------------------------------------------------------------------|
| Counterweights                                      |                       |     |        |                                                                   |
| Counterweight                                       |                       |     |        | External (provided with the float switch)                         |
| Activation angle                                    |                       |     |        | 45°                                                               |
| Relay outputs                                       |                       |     |        |                                                                   |
| Number of relays                                    |                       |     | Nr.    | 1                                                                 |
| Contact arrangement                                 |                       |     |        | 1 changeover<br>contact C/O-<br>SPDT                              |
| Rated operational volta                             | age AC (IEC)          |     | VAC    | 250                                                               |
| Contact ratings                                     |                       |     |        | AC1 10A<br>250VAC AC15<br>8A 250VAC                               |
| Connections                                         |                       |     |        |                                                                   |
| Maximum cable lenght                                | l .                   |     | m / ft | 20                                                                |
| Ambient conditions                                  |                       |     |        |                                                                   |
| Temperature                                         |                       |     |        |                                                                   |
|                                                     | Operating temperature |     |        |                                                                   |
|                                                     |                       | max | °C     | +50                                                               |
|                                                     | Storage temperature   |     | 2.0    |                                                                   |
|                                                     |                       | max | °C     | +80                                                               |
| Maximum operating pressure                          |                       |     | bar    | 3                                                                 |
| Maximum installation d                              | deptn                 |     | m      | 30                                                                |
| Housing  Cable material                             |                       |     |        | Neoprene H07<br>RN-F3X1                                           |
| Float casing material                               |                       |     |        | Polypropylene                                                     |
| IEC degree of protection                            |                       |     |        | IP68                                                              |
| Weight                                              |                       |     | g      | 2480                                                              |
| Dimensions [mm (in)]                                |                       |     |        |                                                                   |